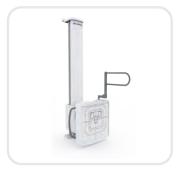

# VT300 Tilting Wall Stand

The Del Medical VT300 wall stand features a tilting image receptor which allows effortless full body examinations. This wall stand delivers advanced maneuverability making it the ideal choice for any imaging environment including hospitals, medical imaging facilities, and private practices.

#### **Product Features**

- Available with standard cassette/rotating tray, or 17 x 17" fixed detector mounted inside
- Simple, smooth operation
- Electromagnetic control buttons permit easy one-handed operation
- All movements are counterbalanced