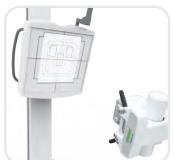

#### **Product Features**

- Available with standard cassette/rotating tray, or 17 x 17" fixed detector mounted inside
- Simple, smooth operation
- Electromagnetic control buttons permit easy one-handed operation
- All movements are counterbalanced

#### Flexible install

The VT300 operator control buttons can be changed to either side of the image receptor to adapt to specific room configurations or user preference.