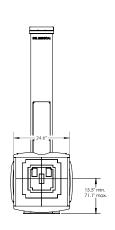

#### **Technical Specifications**

- Receptor tilt range: +90°/-20°
- Vertical travel range, vertical receptor: 15.5" (39.4cm) to 71.1" (180.6cm)
- Vertical travel range, +90° receptor: minimum 25.5" (64.8cm)
- Height: 83.1" (211cm)
- Depth: with vertical receptor: 30" (76cm)
- Receptor width: 24.6" (62.5cm)
- Receptor height: 26.5" (67.3cm)
- Weight: 765.5 lbs. (347.2kg)
  - (without counterweights): 368.5 lbs. (167kg)
- ETL listed