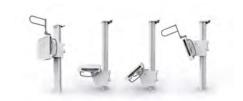

#### **Effortless operation**

The VT300 offers one-handed operation of its vertical travel and tilting motion. Every adjustment is precisely counterbalanced to produce smooth, steady movements with light effort applied by the technologist. This makes the VT300 accommodating to all users regardless of size or strength.

#### Flexible install

The VT300 operator control buttons can be changed to either side of the image receptor to adapt to specific room configurations or user preference.