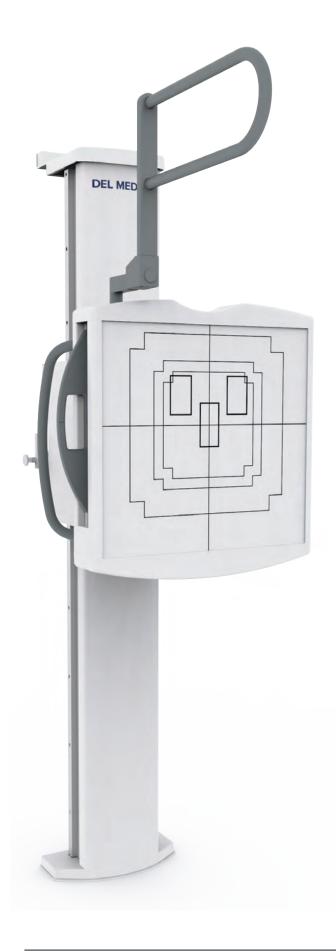

# VT300 Tilting Wall Stand

The Del Medical VT300 wall stand features a tilting image receptor which allows effortless full body examinations. This wall stand delivers advanced maneuverability making it the ideal choice for any imaging environment including hospitals, medical imaging facilities, and private practices.

#### **Product Features**

- Available with standard cassette/rotating tray, or 17 x 17" fixed detector mounted inside
- Simple, smooth operation
- Electromagnetic control buttons permit easy one-handed operation
- All movements are counterbalanced

#### **Effortless operation**

The VT300 offers one-handed operation of its vertical travel and tilting motion. Every adjustment is precisely counterbalanced to produce smooth, steady movements with light effort applied by the technologist. This makes the VT300 accommodating to all users regardless of size or strength.

#### Comfortable patient positioning

Its 56" vertical travel range and contoured chin rest provide patient comfort for standing or seated chest examinations. Optional overhead patient handgrips are available to improve positioning safety.

#### Flexible install

The VT300 operator control buttons can be changed to either side of the image receptor to adapt to specific room configurations or user preference.