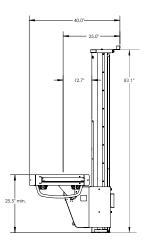

#### **Technical Specifications**

- Receptor tilt range: +90°/-20°
- Vertical travel range, vertical receptor: 15.5" (39.4cm) to 71.1" (180.6cm)
- Vertical travel range, +90° receptor: minimum 25.5" (64.8cm)
- Height: 83.1" (211cm)
- Depth: with vertical receptor: 30" (76cm)
- Receptor width: 24.6" (62.5cm)
- Receptor height: 26.5" (67.3cm)
- Weight: 765.5 lbs. (347.2kg)
  - (without counterweights): 368.5 lbs. (167kg)
- ETL listed