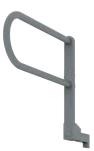

#### Comfortable patient positioning

Its 56" vertical travel range and contoured chin rest provide patient comfort for standing or seated chest examinations. Optional overhead patient handgrips are available to improve positioning safety.

#### VT300 Options

- 8" (20cm) extension box
- · Overhead patient handgrips

\* All specifications subject to change without notice