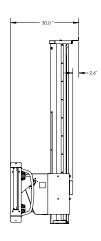

#### **Technical Specifications**

- Receptor tilt range: +90°/-20°
- Vertical travel range, vertical receptor: 15.5" (39.4cm) to 71.1" (180.6cm)
- Vertical travel range, +90° receptor: minimum 25.5" (64.8cm)
- Height: 83.1" (211cm)
- Depth: with vertical receptor: 30" (76cm)
- Receptor width: 24.6" (62.5cm)
- Receptor height: 26.5" (67.3cm)
- Weight: 765.5 lbs. (347.2kg)
  - (without counterweights): 368.5 lbs. (167kg)
- ETL listed